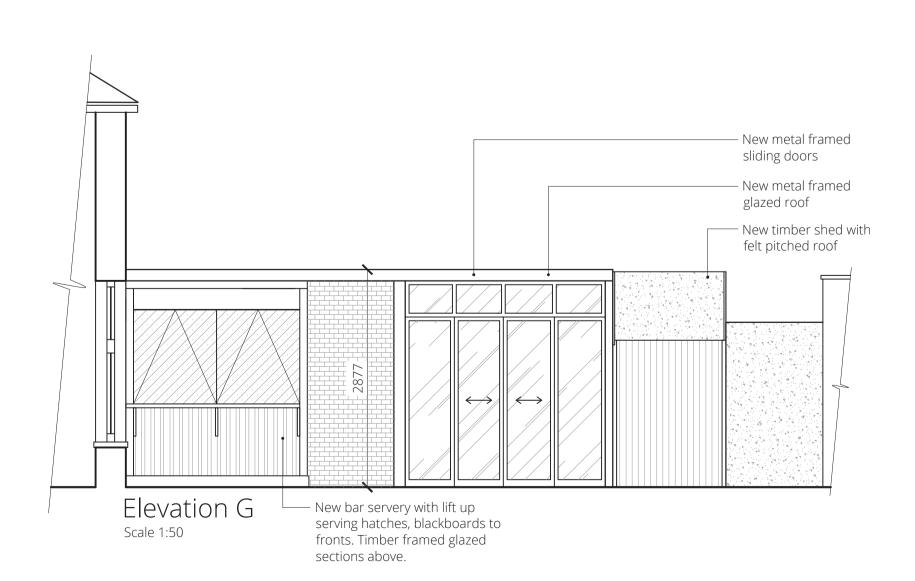

## Young & Co.

The Alexandra

33 Wimbledon Hill Road, Wimbledon London. SW19 7NE

Proposed External Elevations Sheet 3 of 3

| drawn JGM                 | <sup>check</sup> KG |
|---------------------------|---------------------|
| scale<br>@ A1 1:50, 1:100 | date Nov '14        |
| project/dwg no.           | 3219/09/A           |