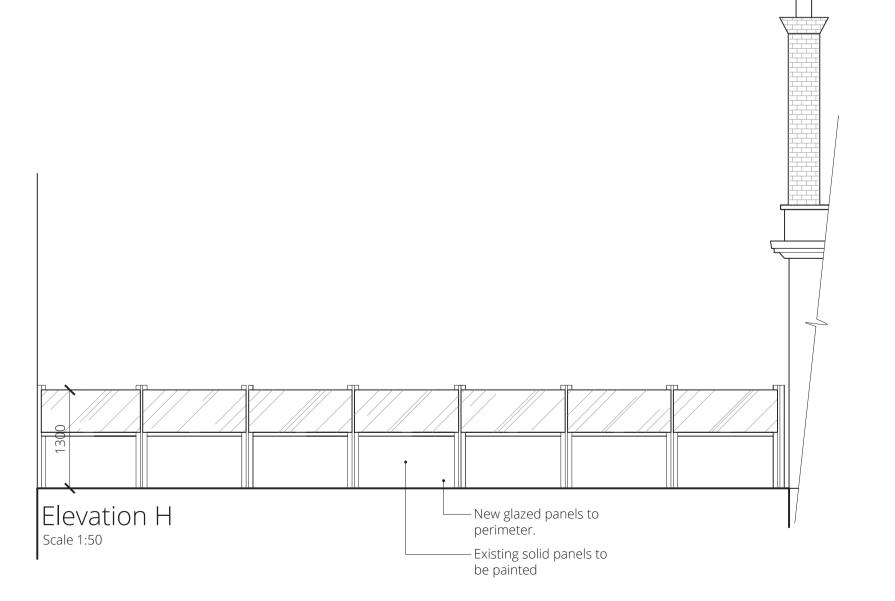

Location Plan Scale 1:100





©This drawing is the property of Harrison Company Limited. Copyright is reserved by them and the drawing issued on condition that it is not copied either wholly or part without the consent in writing of Harrison Company Limited. Figured dimensions to take preference over those scaled. All dimensions to be checked on site before commencement of any work or shop drawings. This drawing is to be read in conjunction with the specification when existing.

| revis | ions |          |                              |
|-------|------|----------|------------------------------|
| rev   | by   | date     | comment                      |
| Α     | JGM  | 23.12.14 | Extract to new kitchen added |
|       |      |          |                              |
|       |      |          |